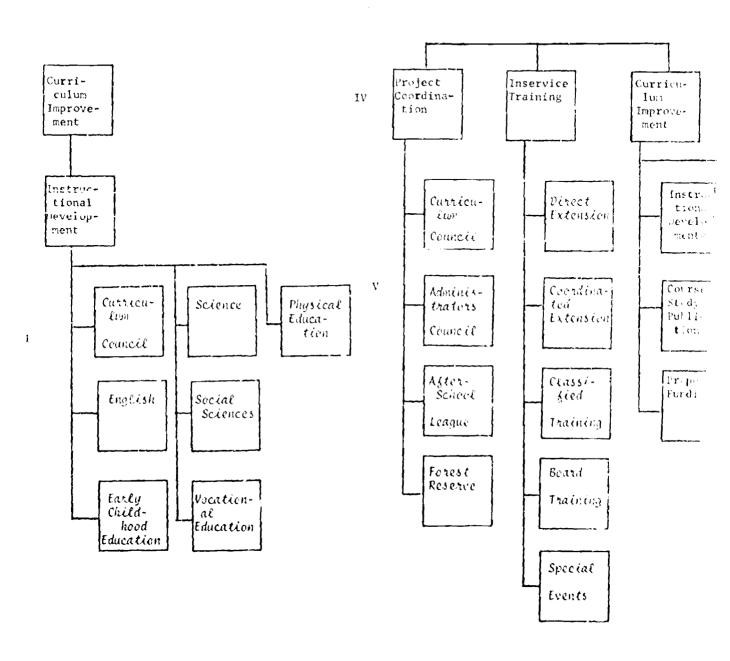

#### INSTRUCTIONAL PROGRAM DEVELOPMENT

The County Board of Education will provide leadership in improving instructional programs, teacher competencies and instructional materials through training and inservice curriculum improvement, and project coordination.